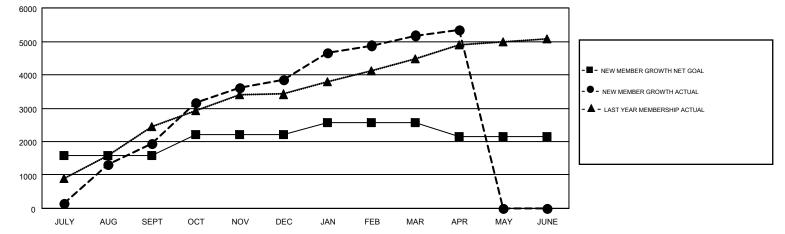

#### GMT: NAZMUL HAQUE

| GI | иΤ | CA   | 6 |
|----|----|------|---|
| 0  |    | 0, ( | U |

| Clubs                 |               |           |               | Members               |                                                                |                                                              |                                                    |  |
|-----------------------|---------------|-----------|---------------|-----------------------|----------------------------------------------------------------|--------------------------------------------------------------|----------------------------------------------------|--|
| RESULTS FOR 2016-2017 |               |           |               | RESULTS FOR 2016-2017 |                                                                |                                                              |                                                    |  |
| QUARTER               | NEW CLUB GOAL | NEW CLUBS | DROPPED CLUBS | QUARTER               | NEW MEMBER GROWTH<br>NET GOAL (not reinstated<br>or transfers) | NEW MEMBER<br>GROWTH ACTUAL (not<br>reinstated or transfers) | DROPPED<br>MEMBERS ACTUAL<br>(including transfers) |  |
| JULY/AUG/SEPT         | 37            | 62        | 1             | JULY/AUG/SEPT         | 1,587                                                          | 2,593                                                        | 664                                                |  |
| OCT/NOV/DEC           | 20            | 63        | 3             | OCT/NOV/DEC           | 617                                                            | 2,620                                                        | 700                                                |  |
| JAN/FEB/MAR           | 9             | 42        | 2             | JAN/FEB/MAR           | 365                                                            | 1,825                                                        | 495                                                |  |
| APR/MAY/JUNE          | 4             | 6         | 1             | APR/MAY/JUNE          | -423                                                           | 280                                                          | 112                                                |  |