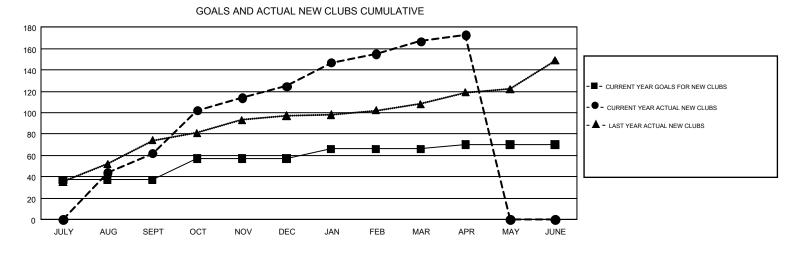

#### GMT: NAZMUL HAQUE

| GI | иΤ | CA   | 6 |
|----|----|------|---|
| 0  |    | 0, ( | U |

| Clubs                 |               |           |               | Members               |                                                                |                                                              |                                                    |  |
|-----------------------|---------------|-----------|---------------|-----------------------|----------------------------------------------------------------|--------------------------------------------------------------|----------------------------------------------------|--|
| RESULTS FOR 2016-2017 |               |           |               | RESULTS FOR 2016-2017 |                                                                |                                                              |                                                    |  |
| QUARTER               | NEW CLUB GOAL | NEW CLUBS | DROPPED CLUBS | QUARTER               | NEW MEMBER GROWTH<br>NET GOAL (not reinstated<br>or transfers) | NEW MEMBER<br>GROWTH ACTUAL (not<br>reinstated or transfers) | DROPPED<br>MEMBERS ACTUAL<br>(including transfers) |  |
| JULY/AUG/SEPT         | 37            | 62        | 1             | JULY/AUG/SEPT         | 1,587                                                          | 2,593                                                        | 664                                                |  |
| OCT/NOV/DEC           | 20            | 63        | 3             | OCT/NOV/DEC           | 617                                                            | 2,620                                                        | 700                                                |  |
| JAN/FEB/MAR           | 9             | 42        | 2             | JAN/FEB/MAR           | 365                                                            | 1,825                                                        | 495                                                |  |
| APR/MAY/JUNE          | 4             | 6         | 1             | APR/MAY/JUNE          | -423                                                           | 280                                                          | 112                                                |  |